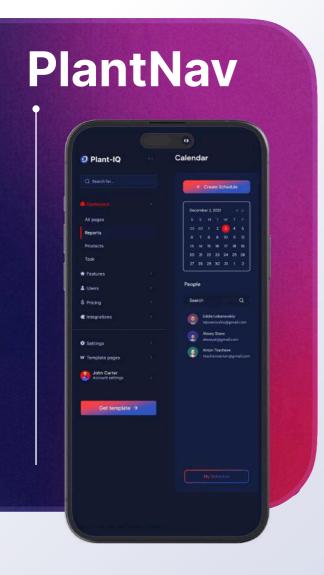

# PlantNav: Instrumentation Traceability Simplified

- Traceability: Track instruments from panels to the end instrument, including:
  - Locations of cabinets and boxes
  - Maintenance schedules for instruments
- Datasheets & Documentation: Access all relevant documentation in one place
- Alternative Instruments: Find replacements with match percentage, pricing, and vendor links