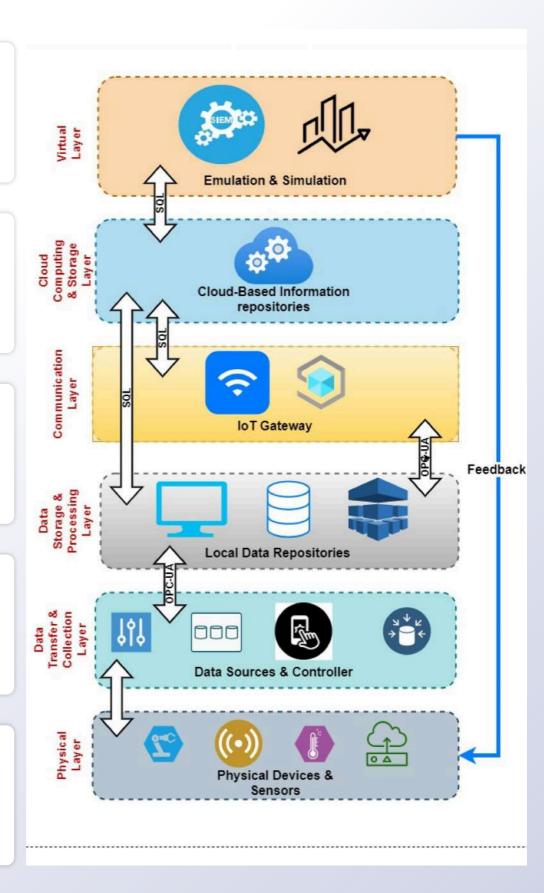

# **Factory Digitization Solutions for Optimized Operations**

**Revolutionize Factory Management with PlantIQ and PlantNav** 

# PlantIQ: Real-time Data for Smart Decision-Making

- IoT Data Collection: Connect factory IoT devices to gather real-time data
- Management Insights: Get detailed reports on:
  - Production outputs and performance
  - Energy consumption tracking
  - Downtime alerts
  - Raw material usage
- IT Security: Robust network security for IoT devices

# PlantNav: Instrumentation Traceability Simplified

- Traceability: Track instruments from panels to the end instrument, including:
  - Locations of cabinets and boxes
  - Maintenance schedules for instruments
- Datasheets & Documentation: Access all relevant documentation in one place
- Alternative Instruments: Find replacements with match percentage, pricing, and vendor links

# **IoT Hardware & Protocol Capabilities**

- Robust IoT Devices: Our IoT hardware is designed to seamlessly integrate into factory environments, capturing data from machines and processes in real time.
- **Protocol Converters:** We offer a range of converters that support multiple communication protocols, ensuring flexibility and compatibility across various industrial systems:
  - Modbus: Widely used in factory automation and industrial control systems.
  - MQTT: Lightweight messaging protocol for efficient IoT data transfer.
  - OPC UA/DA: Industry-standard protocol for real-time data exchange between machines and software applications.
- Data Collection & Aggregation: Our hardware collects data from different machines and sensors using these protocols and feeds it into a centralized system for analysis. This enables comprehensive visibility into factory operations, from legacy systems to modern equipment.
- Plug-and-Play Integration: Our hardware is designed for easy installation, ensuring a smooth deployment with minimal disruption to existing processes.
- Scalable Infrastructure: Whether you are managing a single factory or multiple plants across locations, our hardware and converters allow for scalable data collection and analysis.