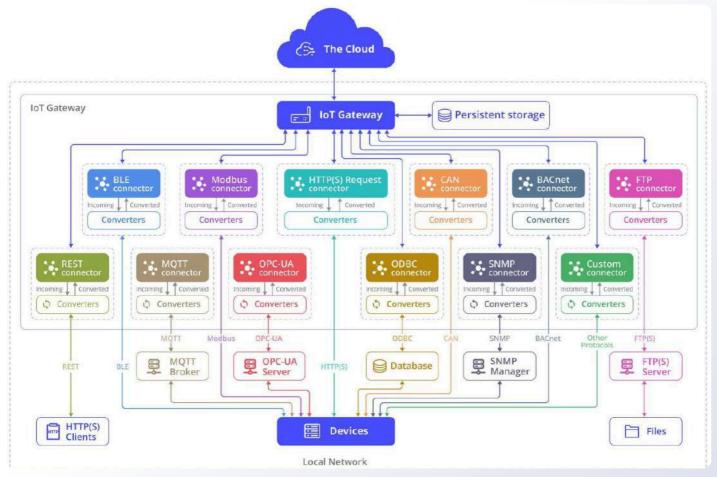

# **IoT Hardware & Protocol Capabilities**

- Robust IoT Devices: Our IoT hardware is designed to seamlessly integrate into factory environments, capturing data from machines and processes in real time.
- **Protocol Converters:** We offer a range of converters that support multiple communication protocols, ensuring flexibility and compatibility across various industrial systems:
  - Modbus: Widely used in factory automation and industrial control systems.
  - MQTT: Lightweight messaging protocol for efficient IoT data transfer.
  - OPC UA/DA: Industry-standard protocol for real-time data exchange between machines and software applications.
- Data Collection & Aggregation: Our hardware collects data from different machines and sensors using these protocols and feeds it into a centralized system for analysis. This enables comprehensive visibility into factory operations, from legacy systems to modern equipment.
- Plug-and-Play Integration: Our hardware is designed for easy installation, ensuring a smooth deployment with minimal disruption to existing processes.
- Scalable Infrastructure: Whether you are managing a single factory or multiple plants across locations, our hardware and converters allow for scalable data collection and analysis.

#### **Protocol Customization:**

We can adapt our hardware and converters to support additional protocols or custom integrations, ensuring seamless data collection across diverse systems.