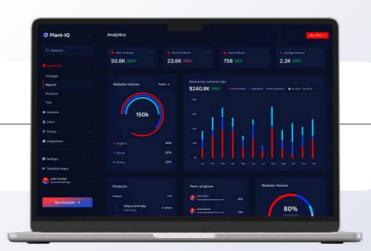

# PlantIQ: Real-time Data for Smart Decision-Making

- IoT Data Collection: Connect factory IoT devices to gather real-time data
- Management Insights: Get detailed reports on:
  - Production outputs and performance
  - Energy consumption tracking
  - Downtime alerts
  - Raw material usage
- IT Security: Robust network security for IoT devices